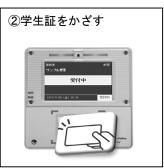

### 2-1. 出席について

学生証を使って、皆さんの授業への出席を確認します。各講義室の入口にカードリーダーが設置されていますので、以下の要領で授業開始前に出席確認を済ませてください。(複数の入口がある講義室については、どの入口のカードリーダーを使っても、出席確認することが可能です。)

※学生証は常に携帯してください。万一忘れた場合は、授業担当教員に申し出て指示に従ってください。

※欠席が続く場合,担任の先生から確認の連絡が入ることがあります。病気やけがによる入院等,長期に授業を欠席する場合は、早めに授業担当教員や担任の先生に連絡をしてください。

### 2-1. Attendance

Your student ID card will be used to confirm your attendance at lectures. Follow the following instructions to confirm your attendance before the beginning of each lecture using the card reader installed at the entrance of each lecture room. (You can use any card reader to confirm your attendance at lecture rooms with multiple entrances.)