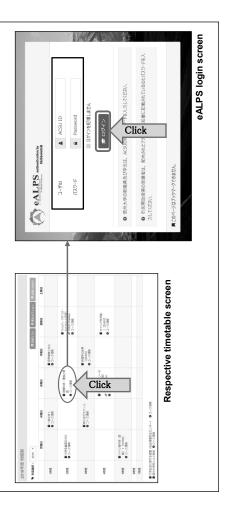

### 1. 履修登録について

履修登録は、ACSU にログイン後、キャンパス情報システムにて行います。方法については、「Web による履修登録・成績確認」操作手引書を参照してください。

### 1. Course registration

Log in to ACSU to register for your course using the campus information system. See "Operation manual for Online Course Registration and Grade" for the procedures.