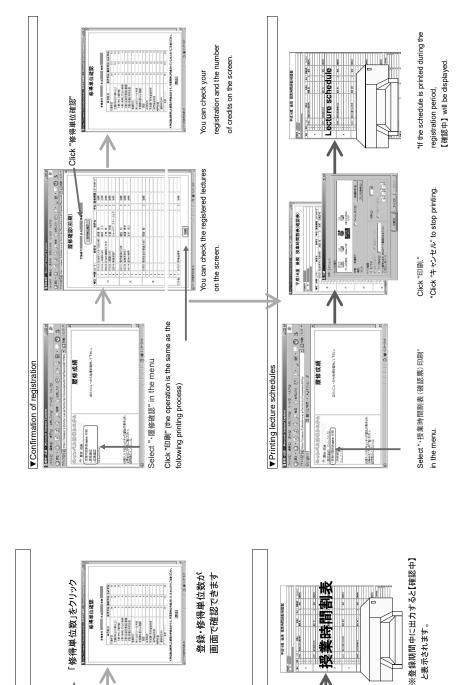

### 1. 履修登録について

履修登録は、ACSU にログイン後、キャンパス情報システムにて行います。方法については、「Web による履修登録・成績確認」操作手引書を参照してください。

### 1. Course registration

Log in to ACSU to register for your course using the campus information system. See "Operation manual for Online Course Registration and Grade" for the procedures.