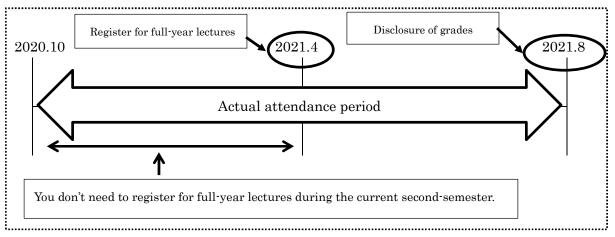

### 6-2. Course registration for Full-year lectures

Be sure to register for full-year lectures during the course registration period of next first-semester. You don't need to register for full-year lectures during the current second-semester, but attend a lecture following your supervisor's instructions. The grade of full-year lectures is disclosed in August 2021.