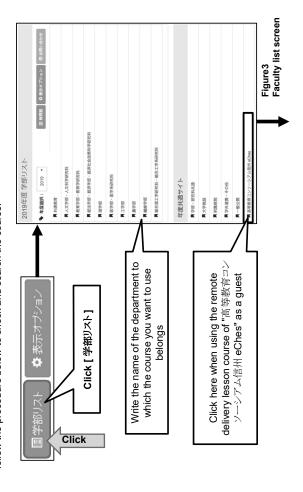

### \*\*\* 注意事項 \*\*\*

- 時間割や講義室は変更になる場合があります。掲示板やキャンパス情報システムを毎日確認するよう にしてください。
- 授業に関するお知らせは、原則として掲示で行われます。修士学生向けの掲示板を毎日確認してください。なお、休講・講義室変更の情報については、キャンパス情報システムに掲示します。
- 授業名に【SUNS】と記載されている授業は、遠隔講義システムにより他キャンパスより配信される 授業です。遠隔カメラ・マイクを利用して、他キャンパスにいる教員とやりとりを行います。

### \* \* \* Note \* \* \*

- Schedules and lecture rooms may be subject to change. Please be sure to check the bulletin board and campus information system every day.
- Information on lectures will be, in principle, communicated by posting. Make sure to check the
  bulletin board for master's students every day. Information on lecture cancellation and changing
  lecture room will be posted on the campus information system.
- Lectures containing [SUNS] in their titles are distributed from other campuses by the remote lecture system. Students will communicate with faculty in charge of lecture on other campuses using remote cameras and microphones.