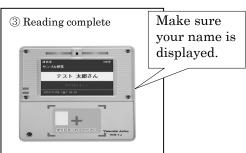

### 2-1. 出席について

学生証を使って、皆さんの授業への出席を確認します。各講義室の入口にカードリーダーが設置されていますので、以下の要領で授業開始前に出席確認を済ませてください。(複数の入口がある講義室については、どの入口のカードリーダーを使っても、出席確認することが可能です。)

※学生証は常に携帯してください。万一忘れた場合は、授業担当教員に申し出て指示に従ってください。

※欠席が続く場合,担任の先生から確認の連絡が入ることがあります。病気やけがによる入院等,長期に授業を欠席する場合は、早めに授業担当教員や担任の先生に連絡をしてください。

### 2-1. Attendance

Your student ID card will be used to confirm your attendance at lectures. Follow the following instructions to confirm your attendance before the beginning of each lecture using the card reader installed at the entrance of each lecture room. (You can use any card reader to confirm your attendance at lecture rooms with multiple entrances.)