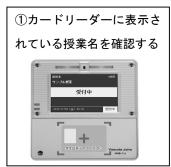

なお、各時限の出席読取時間は以下のとおりですが、必ず<u>授業開始前</u>に出席確認を済ませるようにしてください。リーダーに表示されている授業題目名を確認の上、学生証をかざしてください。

| 時限     | 授業時間          | 出席読取時間        |  |  |  |  |
|--------|---------------|---------------|--|--|--|--|
| 第 1 時限 | 9:00 ~ 10:30  | 8:30 ~ 10:29  |  |  |  |  |
| 第 2 時限 | 10:40 ~ 12:10 | 10:30 ~ 12:09 |  |  |  |  |
| 第 3 時限 | 13:00 ~ 14:30 | 12:30 ~ 14:29 |  |  |  |  |
| 第 4 時限 | 14:40 ~ 16:10 | 14:30 ~ 16:09 |  |  |  |  |
| 第 5 時限 | 16:20 ~ 17:50 | 16:10 ~ 17:49 |  |  |  |  |
| 第 6 時限 | 18:00 ~ 19:30 | 17:50 ~ 19:29 |  |  |  |  |
| 第 7 時限 | 19:40 ~ 21:10 | 19:30 ~ 21:09 |  |  |  |  |

The attendance confirmation time for each lecture period is as follows. Check the title of the lecture displayed on the reader and pass your student ID card before lecture starts.

| Lecture period | Lecture time       | Attendance confirmation period |  |  |
|----------------|--------------------|--------------------------------|--|--|
| 1st period     | $9:00 \sim 10:30$  | 8:30 ~ 10:29                   |  |  |
| 2nd period     | $10:40 \sim 12:10$ | 10:30 ~ 12:09                  |  |  |
| 3rd period     | $13:00 \sim 14:30$ | $12:30 \sim 14:29$             |  |  |
| 4th period     | $14:40 \sim 16:10$ | 14:30 ~ 16:09                  |  |  |
| 5th period     | $16:20 \sim 17:50$ | $16:10 \sim 17:49$             |  |  |
| 6th period     | $18:00 \sim 19:30$ | $17:50 \sim 19:29$             |  |  |
| 7th period     | $19:40 \sim 21:10$ | 19:30 ~ 21:09                  |  |  |