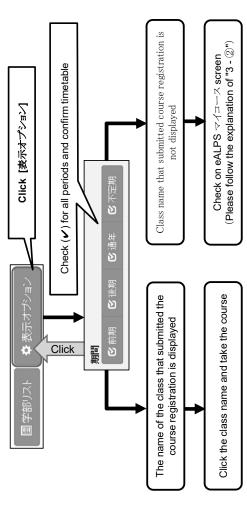

### \*\*\* 注意事項 \*\*\*

- 時間割や講義室は変更になる場合があります。掲示板やキャンパス情報システムを毎日確認するよう にしてください。
- 授業に関するお知らせは、原則として掲示で行われます。修士学生向けの掲示板を毎日確認してください。なお、休講・講義室変更の情報については、キャンパス情報システムに掲示します。
- 授業名に【SUNS】と記載されている授業は、遠隔講義システムにより他キャンパスより配信される 授業です。遠隔カメラ・マイクを利用して、他キャンパスにいる教員とやりとりを行います。

### \* \* \* Note \* \* \*

- Schedules and lecture rooms may be subject to change. Please be sure to check the bulletin board and campus information system every day.
- Information on lectures will be, in principle, communicated by posting. Make sure to check the
  bulletin board for master's students every day. Information on lecture cancellation and changing
  lecture room will be posted on the campus information system.
- Lectures containing [SUNS] in their titles are distributed from other campuses by the remote lecture system. Students will communicate with faculty in charge of lecture on other campuses using remote cameras and microphones.