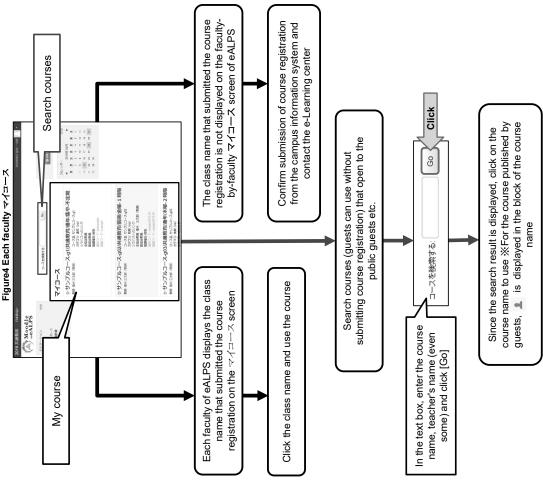

### 1. 履修登録について

履修登録は、ACSU にログイン後、キャンパス情報システムにて行います。方法については、「Web による履修登録・成績確認」操作手引書を参照してください。

### 1. Course registration

Log in to ACSU to register for your course using the campus information system. See "Operation manual for Online Course Registration and Grade" for the procedures.