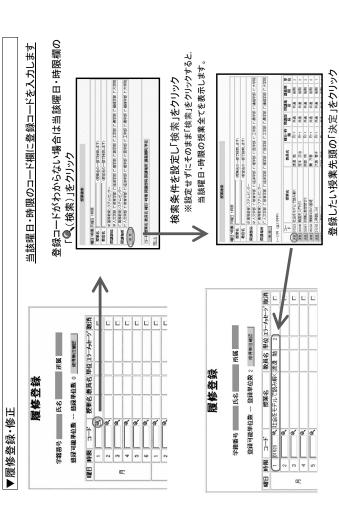

### 1. 履修登録について

履修登録は、ACSU にログイン後、キャンパス情報システムにて行います。方法については、「Web による履修登録・成績確認」操作手引書を参照してください。

### ※履修登録時の注意事項

- ・ 履修登録確認・訂正期間は、履修登録期間に入力した内容に不備がある場合の確認・訂正期間です。受講すべき授業を全て登録しているか、同じ授業名のコード間違いがないか、等を必ず確認してください。
- ・ 例年,不定期に開講される授業(「特別研究」等)や集中講義の履修登録を忘れる学生が多数います。必ず受講する すべての授業を履修登録してください。
- ・ 履修登録内容の確認を怠り、不備があるまま履修しても、成績はつきません。

### 1. Course registration

Log in to ACSU to register for your course using the campus information system. See "Operation manual for Online Course Registration and Grade" for the procedures.

<sup>\*</sup>Instructions for course registration

- · confirmation and correction period is a period established to confirm and correct problems in the content entered during the course registration period. Make sure to register for all the lectures you must take and enter the right lecture titles and codes.
- •Many students forget to register for irregular lectures (such as "special research" etc.) and seminars every year. Be sure to register for all the lectures you are going to take.
- · If you fail to check the content of your course registration and take the course without correcting problems, you will not be graded.