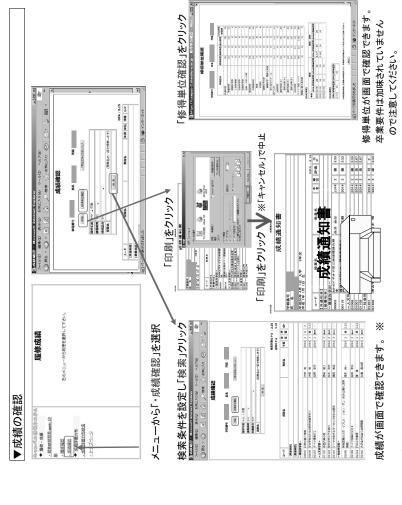

### 4-1. 成績の開示について

成績の開示日は下記のとおりです。キャンパス情報システム上、または学務にある証明書自動発行機で「成績通知書」 を印刷することで、各自で確認してください。

| 対象科目      | 農学専攻科目    | 生命医工学専攻科目 |
|-----------|-----------|-----------|
| 前期開講科目    | 8月24日(月)  | 9月1日(火)   |
| 後期・通年開講科目 | 2月18日 (木) | 3月1日 (月)  |

### 4-1. Disclosure of grades

Dates of disclosure of grades are as follows. You can see your grades on the campus information system or by printing your report card using the automatic certificate issuing machine in the Student Affairs office.