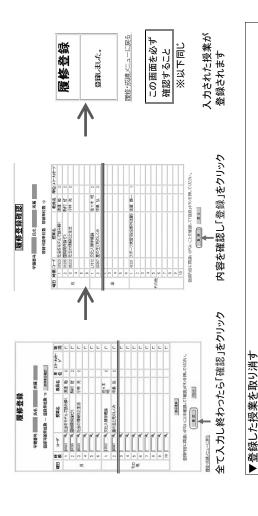

### 1. 履修登録について

履修登録は、ACSU にログイン後、キャンパス情報システムにて行います。方法については、「Web による履修登録・成績確認」操作手引書を参照してください。

### ※履修登録時の注意事項

- ・ 履修登録確認・訂正期間は、履修登録期間に入力した内容に不備がある場合の確認・訂正期間です。受講すべき授業を全て登録しているか、同じ授業名のコード間違いがないか、等を必ず確認してください。
- ・ 例年,不定期に開講される授業(「特別研究」等)や集中講義の履修登録を忘れる学生が多数います。必ず受講する すべての授業を履修登録してください。
- ・ 履修登録内容の確認を怠り、不備があるまま履修しても、成績はつきません。