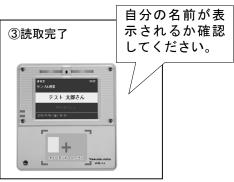

### 2-1. 出席について

学生証を使って、皆さんの授業への出席を確認します。各講義室の入口にカードリーダーが設置されていますので、以下の要領で授業開始前に出席確認を済ませてください。(複数の入口がある講義室については、どの入口のカードリーダーを使っても、出席確認することが可能です。)

※学生証は常に携帯してください。万一忘れた場合は、授業担当教員に申し出て指示に従ってください。

※欠席が続く場合,担任の先生から確認の連絡が入ることがあります。病気やけがによる入院等,長期に授業を欠席する場合は、早めに授業担当教員や担任の先生に連絡をしてください。

### 2-1. Attendance

Your student ID card will be used to confirm your attendance at lectures. Follow the following instructions to confirm your attendance before the beginning of each lecture using the card reader installed at the entrance of each lecture room. (You can use any card reader to confirm your attendance at lecture rooms with multiple entrances.)