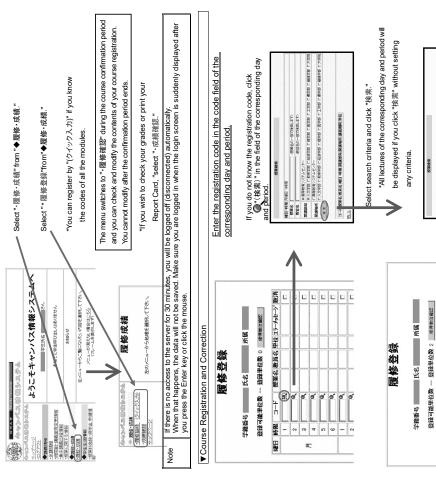

### 1. Course registration

Log in to ACSU to register for your course using the campus information system. See "Operation manual for Online Course Registration and Grade" for the procedures.

<sup>\*</sup>Instructions for course registration

- · confirmation and correction period is a period established to confirm and correct problems in the content entered during the course registration period. Make sure to register for all the lectures you must take and enter the right lecture titles and codes.
- •Many students forget to register for irregular lectures (such as "special research" etc.) and seminars every year. Be sure to register for all the lectures you are going to take.
- · If you fail to check the content of your course registration and take the course without correcting problems, you will not be graded.