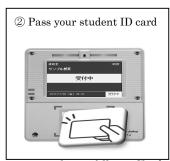

### 2-1. 出席について

学生証を使って、皆さんの授業への出席を確認します。各講義室の入口にカードリーダーが設置されていますので、以下の要領で授業開始前に出席確認を済ませてください。(複数の入口がある講義室については、どの入口のカードリーダーを使っても、出席確認することが可能です。)

※学生証は常に携帯してください。万一忘れた場合は、授業担当教員に申し出て指示に従ってください。

※欠席が続く場合,担任の先生から確認の連絡が入ることがあります。病気やけがによる入院等,長期に授業を欠席する場合は、早めに授業担当教員や担任の先生に連絡をしてください。

なお、各時限の出席読取時間は以下のとおりですが、必ず<u>授業開始前</u>に出席確認を済ませるようにしてください。リーダーに表示されている授業題目名を確認の上、学生証をかざしてください。

| 時限     | 授業時間          | 出席読取時間        |  |  |  |  |
|--------|---------------|---------------|--|--|--|--|
| 第 1 時限 | 9:00 ~ 10:30  | 8:30 ~ 10:29  |  |  |  |  |
| 第 2 時限 | 10:40 ~ 12:10 | 10:30 ~ 12:09 |  |  |  |  |
| 第 3 時限 | 13:00 ~ 14:30 | 12:30 ~ 14:29 |  |  |  |  |
| 第 4 時限 | 14:40 ~ 16:10 | 14:30 ~ 16:09 |  |  |  |  |
| 第 5 時限 | 16:20 ~ 17:50 | 16:10 ~ 17:49 |  |  |  |  |
| 第 6 時限 | 18:00 ~ 19:30 | 17:50 ~ 19:29 |  |  |  |  |
| 第 7 時限 | 19:40 ~ 21:10 | 19:30 ~ 21:09 |  |  |  |  |

### 2-1. Attendance

Your student ID card will be used to confirm your attendance at lectures. Follow the following instructions to confirm your attendance before the beginning of each lecture using the card reader installed at the entrance of each lecture room. (You can use any card reader to confirm your attendance at lecture rooms with multiple entrances.)

The attendance confirmation time for each lecture period is as follows. Check the title of the lecture displayed on the reader and pass your student ID card before lecture starts.

| Lecture period | Lecture time       | Attendance confirmation period |  |  |
|----------------|--------------------|--------------------------------|--|--|
| 1st period     | $9:00 \sim 10:30$  | 8:30 ~ 10:29                   |  |  |
| 2nd period     | $10:40 \sim 12:10$ | 10:30 ~ 12:09                  |  |  |
| 3rd period     | $13:00 \sim 14:30$ | $12:30 \sim 14:29$             |  |  |
| 4th period     | $14:40 \sim 16:10$ | 14:30 ~ 16:09                  |  |  |
| 5th period     | $16:20 \sim 17:50$ | $16:10 \sim 17:49$             |  |  |
| 6th period     | $18:00 \sim 19:30$ | $17:50 \sim 19:29$             |  |  |
| 7th period     | $19:40 \sim 21:10$ | 19:30 ~ 21:09                  |  |  |