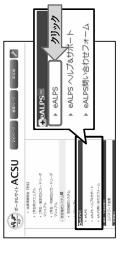

時間割に表示されている授業名をクリックすると、その授業コースを利用することができます。 時間割の詳細については、下の図2を参照してください。



時間割に授業名が表示され、授業コースを利用するには、キャンパス情報システムに履修登録を提出してから1日程度かかります。 eALPS時間割は、キャンパス情報システムの時間割とは表記が異なります。

## User's Guide to eALPS

## Shinshu University common educational foundation system) Learning using teaching materials that can be learned on the Internet is called e-Learning, and

In eALPS, there may be cases such as "notice", "distribution of materials", "presentation of the e-Learning system at Shinshu University is called eALPS. assignments", etc. related to the course being taken.

### .Access to eALPS

Fo access eALPS, you need to log in to ACSU https://acsu.shinshu-u.ac.jp/) using the web browser from a PC that can connect to the internet.

After ACSU login, click [eALPS] in "eALPS" block displayed on [標準ページ]



Figure1 [標準ペー沙] screen after ACSU

## 2. How to use eALPS timetable

When you access eALPS, the class name that each student registration is submitted will be displayed on schedule. By clicking on the class name displayed in the timetable, you can take that course. For details of the schedule, refer to Figure 2 below.



※ The class name is displayed in the timetable, and it takes about one day after submitting the course registration to the campus information system in order to take the course.
※ Notation of eALPS timetable is different from that of campus information system.

## 3. 時間割に表示されないコースの検索

① 履修登録をしている授業名が時間割表に表示されない時



eALPSマイコース画面利用方法

履修登録を提出しているのに、時間割に授業名が表示されない。または、ゲスト公開等をしているコース 覆修登録なしに利用できるコース)を利用したい時は、以下の手順でコースの確認・検索を行います。



- Search courses that are not displayed on