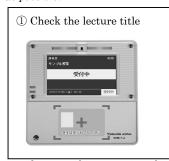

The attendance confirmation time for each lecture period is as follows. Check the title of the lecture displayed on the reader and pass your student ID card before lecture starts.

| Lecture period | Lecture time       | Attendance confirmation period |  |  |
|----------------|--------------------|--------------------------------|--|--|
| 1st period     | $9:00 \sim 10:30$  | 8:30 ~ 10:29                   |  |  |
| 2nd period     | $10:40 \sim 12:10$ | 10:30 ~ 12:09                  |  |  |
| 3rd period     | $13:00 \sim 14:30$ | $12:30 \sim 14:29$             |  |  |
| 4th period     | $14:40 \sim 16:10$ | 14:30 ~ 16:09                  |  |  |
| 5th period     | $16:20 \sim 17:50$ | $16:10 \sim 17:49$             |  |  |
| 6th period     | $18:00 \sim 19:30$ | $17:50 \sim 19:29$             |  |  |
| 7th period     | $19:40 \sim 21:10$ | 19:30 ~ 21:09                  |  |  |