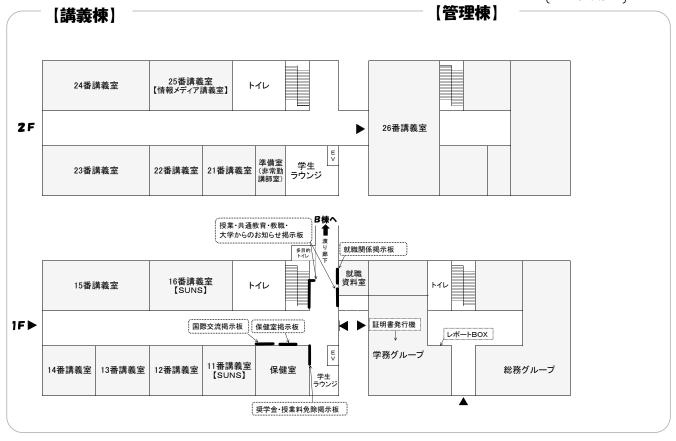

e screen. (The eALPS login screen may be displayed at other times) As with ACSU login, please access the eALPS by entering your student ID number and password on the eALPS login screen as shown below.





eALPS の利用方法で不明な点がありましたら、e-Learning センターにメールを送っていただくか、 場所:全学教育機構 南校舎 2階 (平日 9:00 ~ 17:00) 直接e-Learningセンターまでお越しください

メールアドレス: elearning@shinshu-u.ac.jp



### 4. Support Desk

If you have any questions about how to use eALPS, please send e-mail to e-Learning center or directly come to e-Learning center.

Mail address: elearning@shinshu-u.ac.jp

Place: School of General Education south school building 2F (weekday  $\,9.00\sim17.00$  )

### 令和 2 年度(2020年度)

### 総合理工学研究科 伊那キャンパス

教員一覧

FY2020

Graduate School of Science and Technology

Faculty and staff directory

### 伊那キャンパス構内案内図

[▲:出入□]





### Ina Campus map Doorway [Administration Building] [Lecture Building] Lecture Room 25 [Information Media Lecture Room] Lecture Room 24 Bathroom 2 F Lecture Room 26 Preparation room (Part-time lecturer's office) Lecture Roor 22 Lecture Student Lecture Room 23 Room 21 Lounge Bulletin board for lectures common curriculum, To Building B teaching, and notifications from Employment bulletin Placement Information Lecture Room 16 [SUNS] Lecture Room 15 Office Certificate issuing machine International exchange bulletin board 1F▶ Nurse's office bulletin board Assignment BOX Lecture Lecture Lecture Room 11 [SUNS] Nurse's Office Student Affairs Group General Affairs Group Room 14 Room 13 Studen Lounge Scholarship and tuition waiver bulletin [Laboratory Building B] [Building B] Men's Bathroo B421