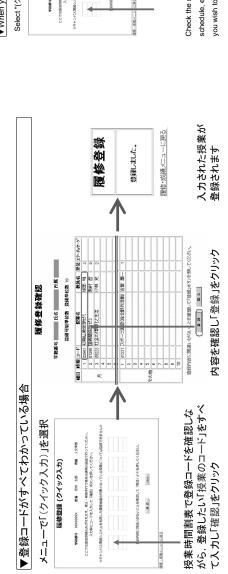

### 1. Course registration

Log in to ACSU to register for your course using the campus information system. See "Operation manual for Online Course Registration and Grade" for the procedures.

<sup>\*</sup>Instructions for course registration

- · confirmation and correction period is a period established to confirm and correct problems in the content entered during the course registration period. Make sure to register for all the lectures you must take and enter the right lecture titles and codes.
- •Many students forget to register for irregular lectures (such as "special research" etc.) and seminars every year. Be sure to register for all the lectures you are going to take.
- · If you fail to check the content of your course registration and take the course without correcting problems, you will not be graded.