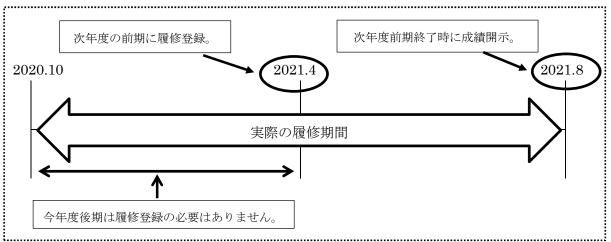

### 6-2. 通年開講科目の履修登録について

通年開講科目については、次年度の前期の履修登録期間内に、履修登録をしてください。なお、今年度後期については、 履修登録をする必要はありません。担当教員の指示のもと、受講してください。

成績は今年度後期及び次年度前期合わせて1年間で評価され、2021年8月に成績が開示されます。