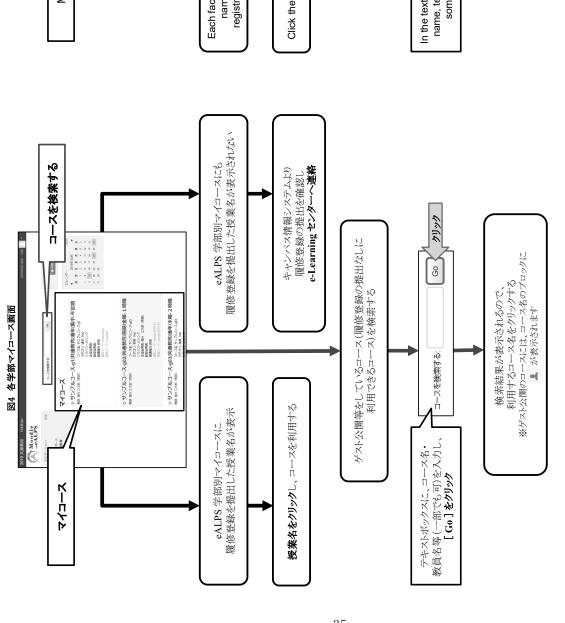

### 1. 履修登録について

履修登録は、ACSU にログイン後、キャンパス情報システムにて行います。方法については、「Web による履修登録・成績確認」操作手引書を参照してください。

### 1. Course registration

Log in to ACSU to register for your course using the campus information system. See "Operation manual for Online Course Registration and Grade" for the procedures.