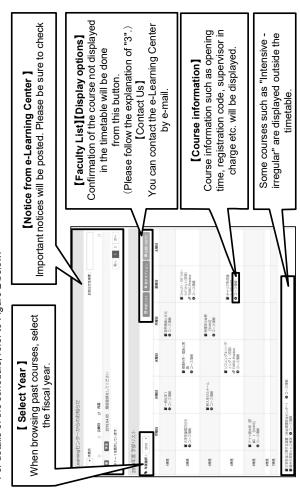

ernet is called e-Learning, and

In eALPS, there may be cases such as "notice", "distribution of materials", "presentation of the e-Learning system at Shinshu University is called eALPS. assignments", etc. related to the course being taken.

### .Access to eALPS

Fo access eALPS, you need to log in to ACSU https://acsu.shinshu-u.ac.jp/) using the web browser from a PC that can connect to the internet.

After ACSU login, click [eALPS] in "eALPS" block displayed on [標準ページ]



Figure1 [標準ペー沙] screen after ACSU

## 2. How to use eALPS timetable

When you access eALPS, the class name that each student registration is submitted will be displayed on schedule. By clicking on the class name displayed in the timetable, you can take that course. For details of the schedule, refer to Figure 2 below.



※ The class name is displayed in the timetable, and it takes about one day after submitting the course registration to the campus information system in order to take the course.
※ Notation of eALPS timetable is different from that of campus information system.

## 3. 時間割に表示されないコースの検索

① 履修登録をしている授業名が時間割表に表示されない時



eALPSマイコース画面利用方法

履修登録を提出しているのに、時間割に授業名が表示されない。または、ゲスト公開等をしているコース 覆修登録なしに利用できるコース)を利用したい時は、以下の手順でコースの確認・検索を行います。



- Search courses that are not displayed on the timetable
- ①When the lesson name registered does not appear in the timetable table



② How to use eALPS マイコース Screen

When the class name is not displayed on the schedule even though you submit the course registration and you want to use a courses that are open to guests etc. (courses available without registration