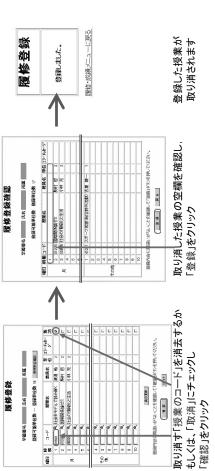

### 1. 履修登録について

履修登録は、ACSU にログイン後、キャンパス情報システムにて行います。方法については、「Web による履修登録・成績確認」操作手引書を参照してください。

### ※履修登録時の注意事項

- ・ 履修登録確認・訂正期間は、履修登録期間に入力した内容に不備がある場合の確認・訂正期間です。受講すべき授業を全て登録しているか、同じ授業名のコード間違いがないか、等を必ず確認してください。
- ・ 例年,不定期に開講される授業(「特別研究」等)や集中講義の履修登録を忘れる学生が多数います。必ず受講する すべての授業を履修登録してください。
- ・ 履修登録内容の確認を怠り、不備があるまま履修しても、成績はつきません。