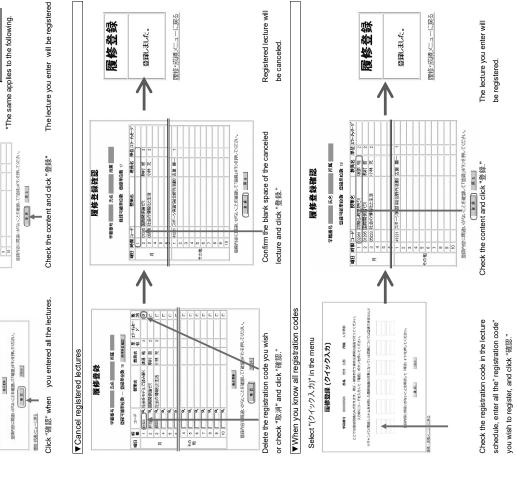

### 1. Course registration

Log in to ACSU to register for your course using the campus information system. See "Operation manual for Online Course Registration and Grade" for the procedures.

<sup>\*</sup>Instructions for course registration

- · confirmation and correction period is a period established to confirm and correct problems in the content entered during the course registration period. Make sure to register for all the lectures you must take and enter the right lecture titles and codes.
- •Many students forget to register for irregular lectures (such as "special research" etc.) and seminars every year. Be sure to register for all the lectures you are going to take.
- · If you fail to check the content of your course registration and take the course without correcting problems, you will not be graded.