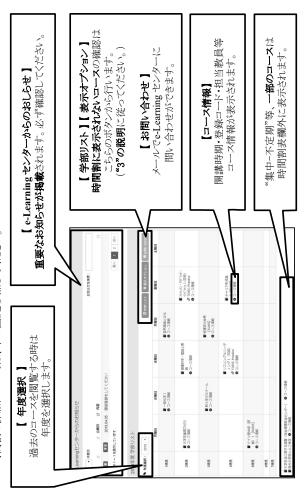

year medical student: Common education reception TEL:0263—37—2976, 0263—37—2867 o Other undergraduate students, graduate students. Student Affairs Group in Faculty of Agriculture TEL:0265—77—1339
  - Campus Information System in general: Student Affairs Section: TEL:0263-37-2194

# eALPS(信州大学共通教育基盤システム)利用の手引

●インターネット上で学習可能な教材を利用して学習することを e-Learningといい、信州大学におけるe-Learning システムのことをeALPSと呼んでいます。 ●eALPSでは、履修している授業に関する『お知らせ』や『資料の配布』。『課題の提示』など行われる場合が

### eALPSヘアクセスするには、インターネットに接続 1. eALPSへのアクセス

ACSU (https://acsu.shinshu-u.ac.jp/) できるパンコンからWebブラウザを利用し

ヘログインする必要があります。 ACSUログイン後、[標準ページ] に表示される

[eALPS] ブロックにある [eALPS] をクリックします



図1 YCSU ログイン後の [標準ページ] 画面

## 2. eALPS時間割利用方法

eALPSヘアクセスすると、時間割に、各自**履修登録を提出している授業名が表示**されます。 時間割に表示されている授業名をクリックすると、その授業コースを利用することができます。 時間割の詳細については、下の図2を参照してください。



時間割に授業名が表示され、授業コースを利用するには、キャンパス情報システムに履修登録を提出してから1日程度かかります。 eALPS時間割は、キャンパス情報システムの時間割とは表記が異なります。

## User's Guide to eALPS

## Shinshu University common educational foundation system) Learning using teaching materials that can be learned on the Internet is called e-Learning, and

In eALPS, there may be cases such as "notice", "distribution of materials", "presentation of the e-Learning system at Shinshu University is called eALPS. assignments", etc. related to the course being taken.

### .Access to eALPS

Fo access eALPS, you need to log in to ACSU https://acsu.shinshu-u.ac.jp/) using the web browser from a PC that can connect to the internet.

After ACSU login, click [eALPS] in "eALPS" block displayed on [標準ページ]



Figure1 [標準ペー沙] screen after ACSU

## 2. How to use eALPS timetable

Wh