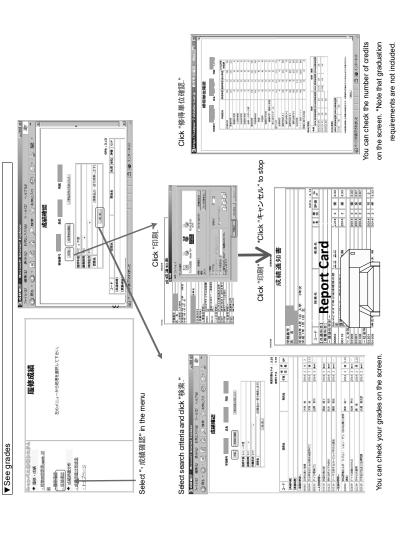

### 4-1. 成績の開示について

成績の開示日は下記のとおりです。キャンパス情報システム上、または学務にある証明書自動発行機で「成績通知書」 を印刷することで、各自で確認してください。

| 対象科目      | 農学専攻科目    | 生命医工学専攻科目 |
|-----------|-----------|-----------|
| 前期開講科目    | 8月24日(月)  | 9月1日(火)   |
| 後期・通年開講科目 | 2月18日 (木) | 3月1日 (月)  |

### 4-1. Disclosure of grades

Dates of disclosure of grades are as follows. You can see your grades on the campus information system or by printing your report card using the automatic certificate issuing machine in the Student Affairs office.