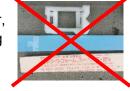

### **Styrofoam**

★Put plastic items without the above symbols like those shown in the photograph below into the non-burnables!

★Tie large pieces together, put small pieces in a bag

**XShinshu University garbage disposal rules may be different from those of Nagano City** 