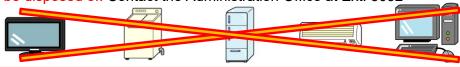

## Non-burnables

- **★**aluminum foil **★**CDs/DVDs ★ceramics
- ★glass items (put in a bag then into the glass disposal bin)
- ★umbrellas (the plastic part is burnable)
- **★**plastic caps from glass bottles
- ★cutting tools, razors
- ★Put wood together in one place
- ★ Electrical appliances (TVs, washing machines, refrigerators, air conditioners), PCs, lab equipment, must be disposed of during the special non-burnable waste collection days held twice a year
- ★Put ink cartridges and toner cartridges into the recycle box at the Univ. Co-op
- ★ Needles cannot be disposed of. Contact the Administration Office at Ext. 5032