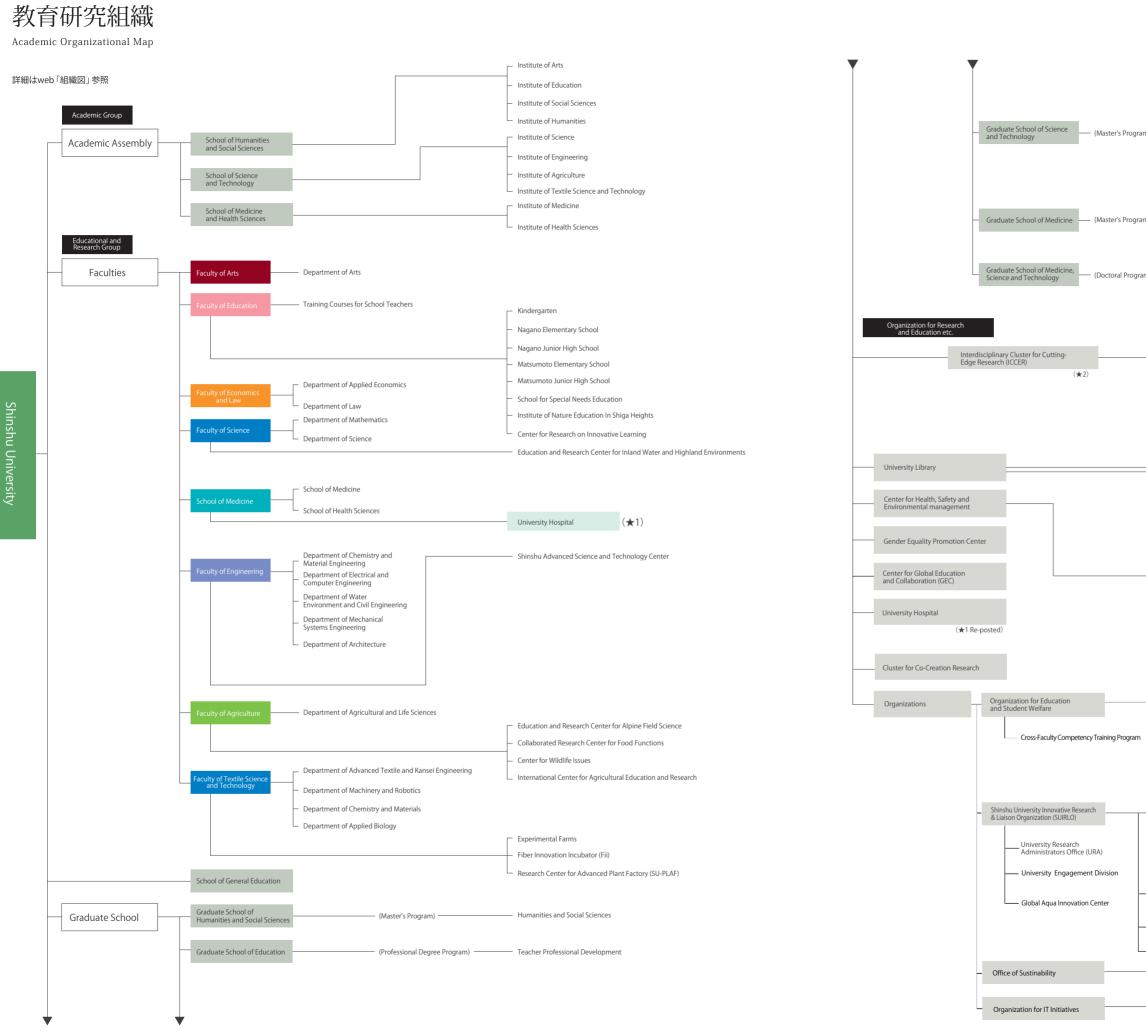

| m)                                                                                       | - Science                             |                                                                       |  |
|------------------------------------------------------------------------------------------|---------------------------------------|-----------------------------------------------------------------------|--|
|                                                                                          | <ul> <li>Engineering</li> </ul>       |                                                                       |  |
|                                                                                          | <ul> <li>Textile Science a</li> </ul> | nd Technology                                                         |  |
|                                                                                          | <ul> <li>Agriculture</li> </ul>       |                                                                       |  |
|                                                                                          | Biomedical Engli                      | neering                                                               |  |
| m)                                                                                       | - Human Sciences                      |                                                                       |  |
|                                                                                          |                                       |                                                                       |  |
|                                                                                          | Health Sciences                       |                                                                       |  |
|                                                                                          |                                       |                                                                       |  |
| am)                                                                                      | Medical Science                       | 5                                                                     |  |
|                                                                                          | <ul> <li>Science and Tech</li> </ul>  | nnology                                                               |  |
|                                                                                          | Biomedical Engli                      | neering                                                               |  |
|                                                                                          |                                       |                                                                       |  |
|                                                                                          |                                       |                                                                       |  |
| Research Initiative for Supra-Materials                                                  |                                       |                                                                       |  |
| <ul> <li>Institute for Biomedical Sciences</li> </ul>                                    |                                       |                                                                       |  |
| Research Center for Social Systems                                                       |                                       |                                                                       |  |
| – Institute for Fiber Engineering                                                        |                                       |                                                                       |  |
| – Institute for Mountain Science                                                         |                                       |                                                                       |  |
| - Research Center for Aerospace Systems                                                  |                                       |                                                                       |  |
| Next-Generation Researc                                                                  | h Center                              |                                                                       |  |
| Central Library                                                                          |                                       |                                                                       |  |
| Educational Library     Medical Library                                                  |                                       |                                                                       |  |
| Engineering Library                                                                      |                                       |                                                                       |  |
|                                                                                          | – Agricultural Library                |                                                                       |  |
| Textile Science and Technology Library                                                   |                                       |                                                                       |  |
| Shinshu University Archives                                                              |                                       |                                                                       |  |
|                                                                                          |                                       |                                                                       |  |
| Matsumoto Affiliated School Branch                                                       |                                       |                                                                       |  |
| <ul> <li>University Hospital Branch</li> <li>Nagano (Education) Campus Branch</li> </ul> |                                       |                                                                       |  |
| – Nagano (Education) Campus Branch                                                       |                                       |                                                                       |  |
| Nagano (Engineering) Campus Branch                                                       |                                       |                                                                       |  |
| _ Ina Campus Branch                                                                      |                                       |                                                                       |  |
| Ueda Campus Branch                                                                       |                                       |                                                                       |  |
|                                                                                          |                                       |                                                                       |  |
|                                                                                          |                                       |                                                                       |  |
| Admission Center<br>Research Center for Higher Education                                 |                                       |                                                                       |  |
|                                                                                          |                                       |                                                                       |  |
| <ul> <li>– e-Learning Center</li> <li>– Student Support Center</li> </ul>                |                                       |                                                                       |  |
| - Student Advisory Center                                                                |                                       |                                                                       |  |
| - Career Support Center                                                                  |                                       |                                                                       |  |
| Center for the Teaching Profession                                                       |                                       |                                                                       |  |
|                                                                                          |                                       |                                                                       |  |
| Advanced Research Promotion Office ———                                                   | Resea                                 | rch Center for Advanced Science and Technology                        |  |
| Security Trade Control Office                                                            | Cente<br>Gene                         | er for Advanced Research of<br>and Cell Therapy in Shinshu University |  |
| Research Compliance Office                                                               |                                       |                                                                       |  |
| Open Innovation Promotion Off                                                            | ice                                   |                                                                       |  |
|                                                                                          |                                       | Contex for Chinghy Medical Innovation of                              |  |
| Value Generation Office                                                                  |                                       | Center for Shinshu Medical Innovation of<br>Regional Technology       |  |
| Intellectual Property and Ventu                                                          | ire Support Office                    | Open Venture Innovation Center                                        |  |
| Advanced Regional Liaison Strategy Office (A                                             | REAS)                                 | International Center for Science and Innovation                       |  |
| Interdisciplinary Cluster for Cutting-Edge Res                                           | search (ICCER) (★2 F                  | le-posted)                                                            |  |
| . ,                                                                                      |                                       |                                                                       |  |
|                                                                                          |                                       |                                                                       |  |
|                                                                                          |                                       | Center for Disaster Mitigation and Prevention                         |  |
| Office of Digital Transformation —                                                       |                                       | Integrated Intelligence Center (IIC)                                  |  |
|                                                                                          |                                       | Center for Digital Transformation                                     |  |