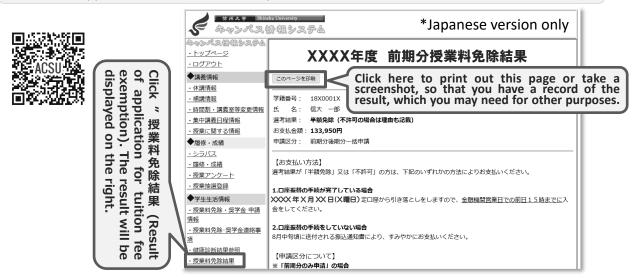

- The exemption applications are screened each semester (Spring and Autumn). Even if there is no change in your financial situation, you may get a different result each semester because of a change in the number of applicants or your academic record. Please be sure to check the results each semester.
- Application results will be announced on the Shinshu University portal site (Campus Information System) as shown below. Each applicant is responsible for checking his/her own result by PC or smartphone during the announcement period. Please note that you will not be informed of the results by telephone or post. Be sure to save a screenshot of the result or print it out, so that you can refer to it later or use it for other purposes.

Access Shinshu University's portal site <u>ACSU</u>, then log in. Click "<u>キャンパス情報システム</u>(Campus Information System)" ⇒ See "◆学生生活情報(Student Life Information)" ⇒ Click "授業料免除結果(Result of application for tuition fee exemption)"