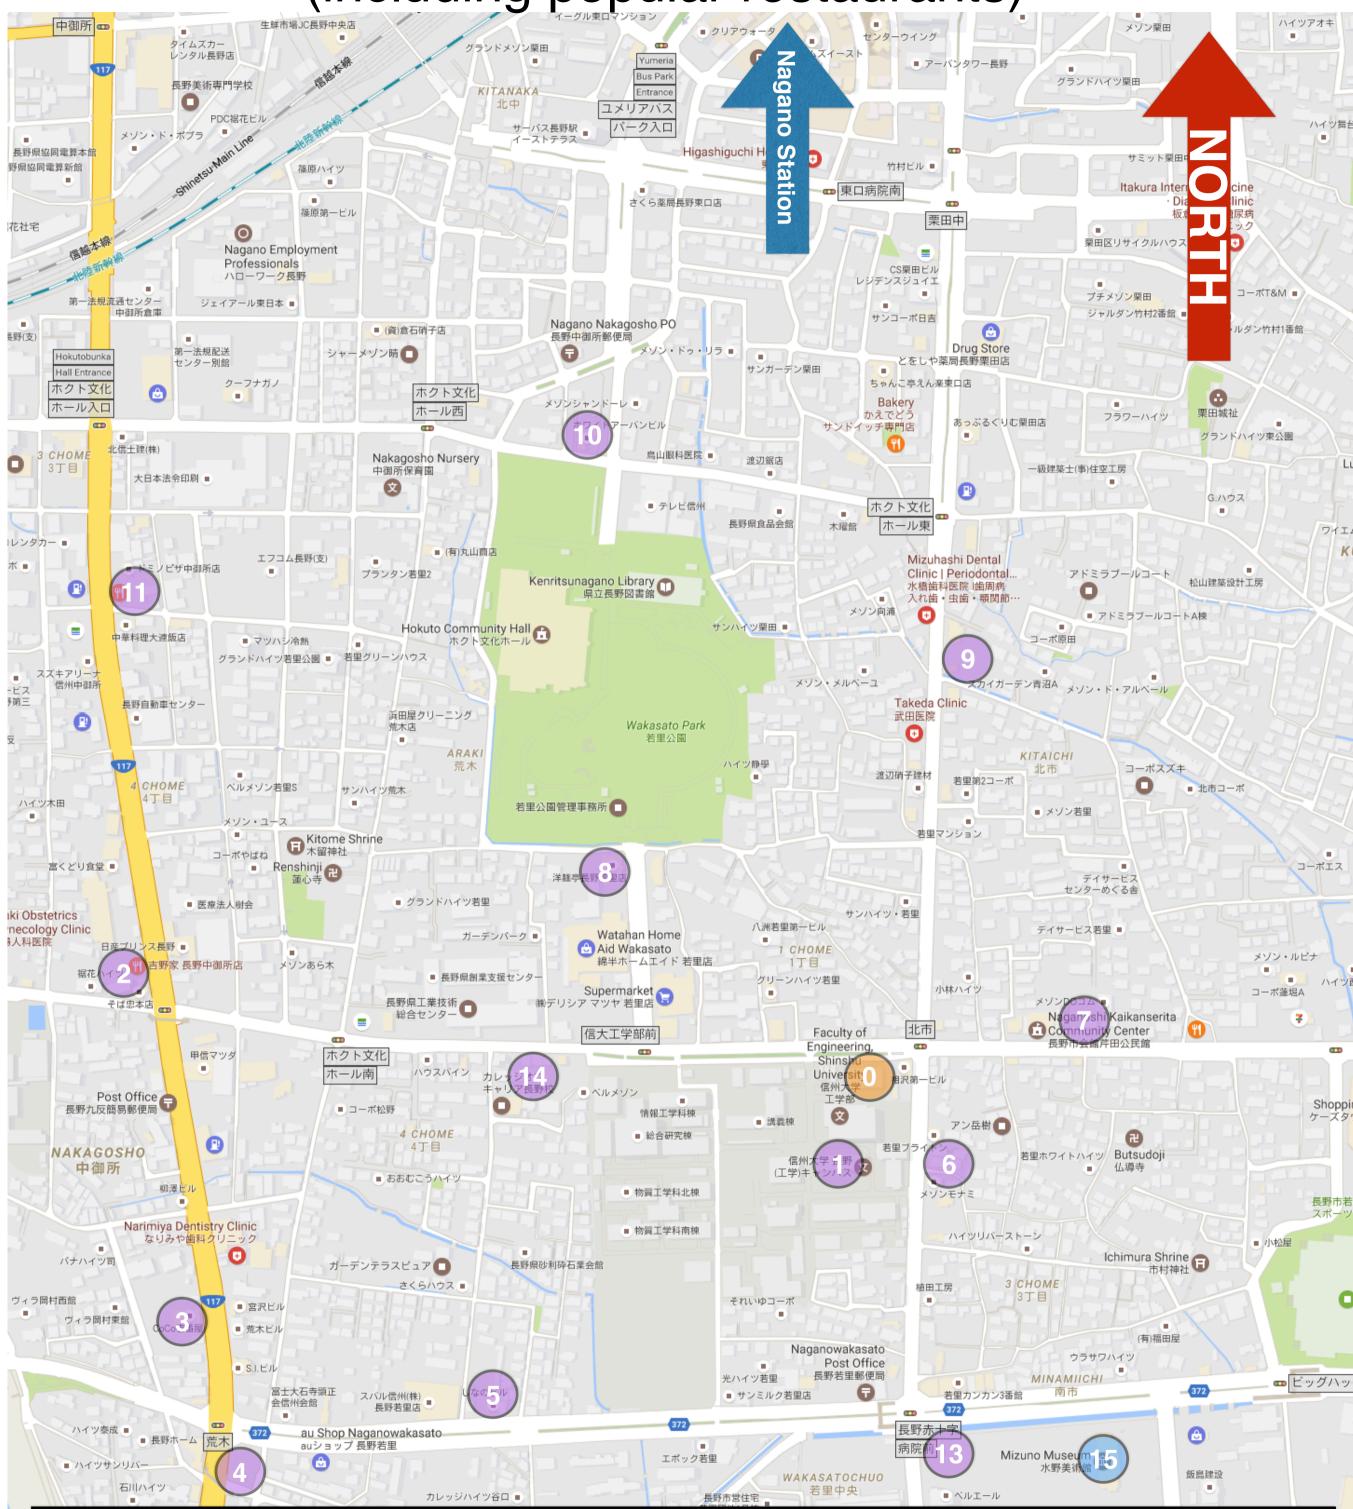

## Map of Surrounding Area (including popular restaurants)

0: SASTec (Conference venue)

## #/restaurant name/type of food/average cost:

- 1: University cafeteria, all kind, ¥500-¥800
- 2: Tadashi, soba and tempura, ¥800-¥1500
- 3: CoCo ichi, japanese-style curry, ¥900
- 4: Osaka Osho, chinese food, ¥800
- 5: A-un, japanese noodles, ¥800
- 6: Ryu-sho-en, chinese food, ¥600

- 7: Kenzo, pasta, ¥1000
- 8: Youmentei, pasta and pizza, ¥700
- 9: Kurita shokudo, japanese noodles, ¥800
- 10: Taka-sushi, sushi, ¥800
- 11: Hinode, japanese noodles, ¥800
- 13: Cowboys, steak, ¥1500-¥2000
- 14: Wakasato shokudo, japanese food, ¥500
- 15: Mizuno, japanese food (conference dinner), ¥2500